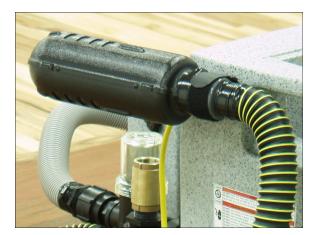

Call: 800-257-0797 e-mail: info@injectidry.com www.injectidry.com

The Silencer is made of ABS plastic and quiets the drying system by about 2 decibels. It actually takes some of the impeller noise out in addition to attenuating the air rush sound. The Silencer attaches to either the Main AIR IN or AIR OUT Hose on the HP60 and the HP-PLUS. *Due to probable high heat output, the Silencer should be elevated from surfaces that could be damaged by heat.* 

## SILENCER EXAMPLES

The Silencer easily keeps floors protected with a convenient velcro strap attached to the HP60 and HP-PLUS