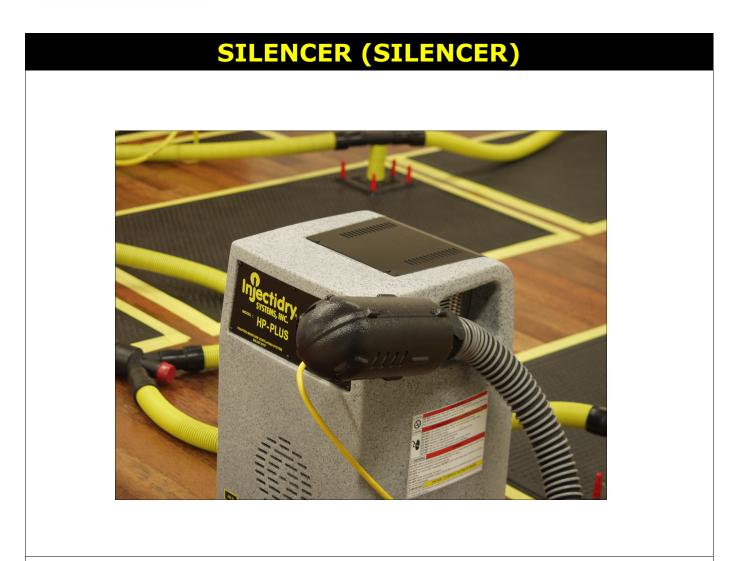

Call: 800-257-0797 e-mail: info@injectidry.com www.injectidry.com

The Silencer is made of ABS plastic and quiets the drying system by about 2 decibels. It actually takes some of the impeller noise out in addition to attenuating the air rush sound. The Silencer attaches to either the Main AIR IN or AIR OUT Hose on the HP60 and the HP-PLUS. *Due to probable high heat output, the Silencer should be elevated from surfaces that could be damaged by heat.* 

## SILENCER EXAMPLES

The Silencer easily keeps floors protected with a convenient velcro strap attached to the HP60 and HP-PLUS