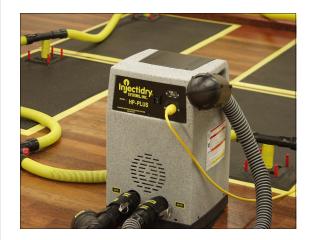

Call: 800-257-0797 e-mail: info@injectidry.com www.injectidry.com

The Silencer is made of ABS plastic and quiets the drying system by about 2 decibels. It actually takes some of the impeller noise out in addition to attenuating the air rush sound. The Silencer attaches to either the Main AIR IN or AIR OUT Hose on the HP60 and the HP-PLUS. *Due to probable high heat output, the Silencer should be elevated from surfaces that could be damaged by heat.* 

## SILENCER EXAMPLES

The Silencer easily keeps floors protected with a convenient velcro strap attached to the HP60 and HP-PLUS