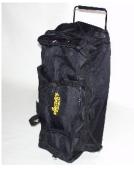

## CARRY BAGS

**CB1 - General Purpose Bag** 36" x 42" For: tubing, hose or bulky items Sold Each

**CB2 - Rolling Duffel Bag** 38" x 16" x16" with shoulder strap For: Active hose, Main hoses and small parts Sold Each