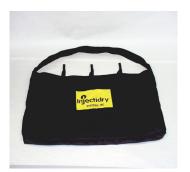

CB3 - Panel / Vent Bag 51" x 32" For: Panels or Wall Vents Holds up to 15 panels Sold Each

**CB4 - Panel / Vent Bag** 17" x 31" For: Cut sections of tubing with Wall Injectors installed, small parts Sold Each