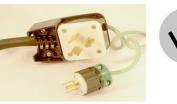

## **3 WIRE ADAPTERS**

D1 – 3 Wire Dryer Adapter
2' - 3 wire 30A with 50A female twist
3 Wire Dryer Adapter
120V Grounding plug

R1 – 3 Wire Dryer Adapter
2' - 3 wire 50A with 50A female twist
3 Wire Range Adapter
120V Grounding plug