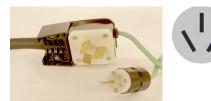

## **3 WIRE ADAPTERS**

D1 – 3 Wire Dryer Adapter
2' - 3 wire 30A with 50A female twist
3 Wire Dryer Adapter
120V Grounding plug

R1 – 3 Wire Dryer Adapter
2' - 3 wire 50A with 50A female twist
3 Wire Range Adapter
120V Grounding plug